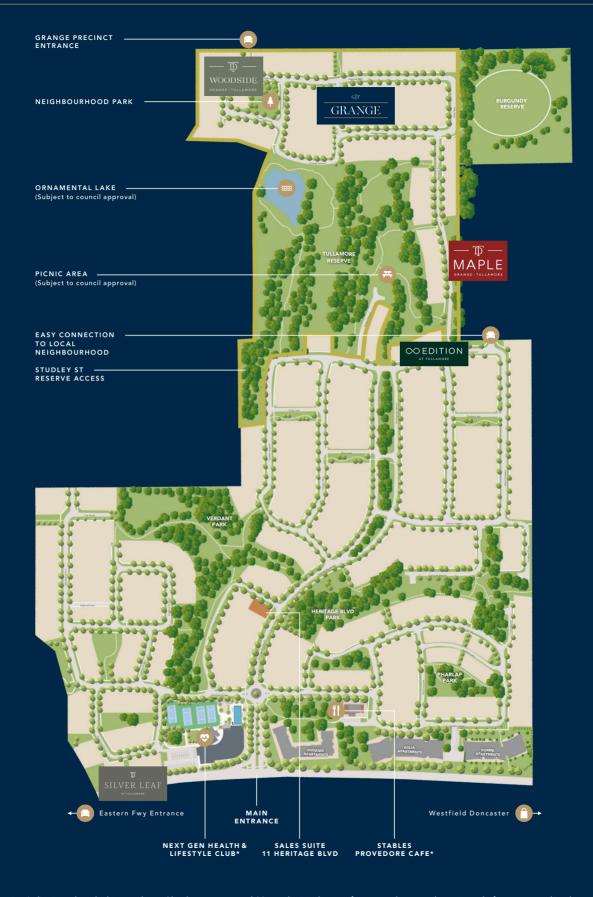

#### Hillside Homes

These elegant homes, designed and built by Mirvac, offer stylish and refined living. In a prime position with lush treetop views, a greener life at Tullamore is ready to begin.

Artist's impression. Indicative only and subject to change/development approval. Masterplan is indicative of current and proposed amenity and infrastructure and is subject to change. \*Next Gen Health and Lifestyle Club and Stables Provedore Cafe will not be owned or managed by Mirvac and are outside of Mirvac's control and subject to change.